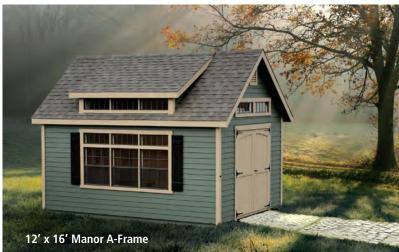

Add a dormer, cedar shake roof or cedar siding.

Our unusually generous sheds are really more of an out-building, as a farmer might say. These structures are designed to add to your lifestyle in whatever ways you decide, because they are larger, better built and much more durable than your basic utility shed.

Whatever your lifestyle, extra outdoor living space is always a plus.

Some people make their structure cozy with insulation, some even add a water line for added convenience. Why stop there? An electrical connection opens whole new worlds of potential uses.