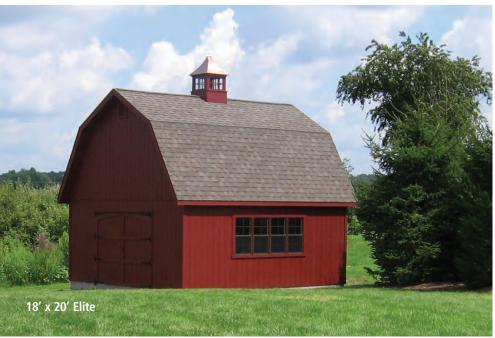

## Leisure

With the right foundation, many of our customers have built a new barn, sized just about right for a horse or two. Plenty of room for tack, feed and other supplies. Other folks add a garage with our larger units, and the second floor adds a great place to store things. It's almost like having an extra attic, complete with wide, sturdy stairs. Yes, a two-story shed! You've got to see it to believe it.