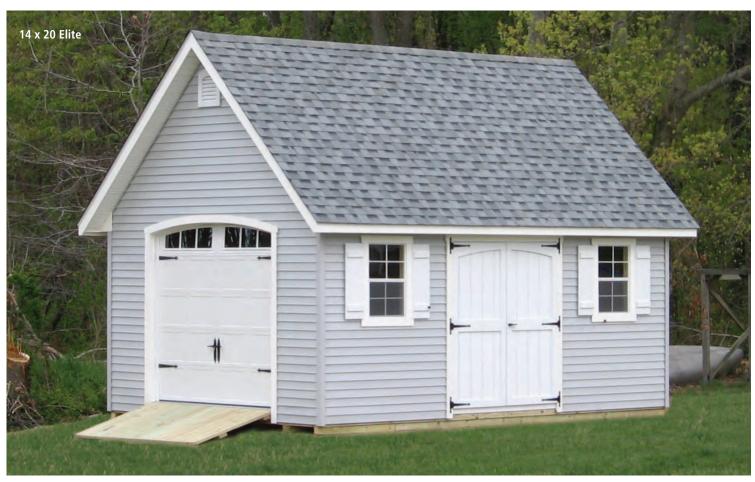

Add a dormer, cedar shake roof or cedar siding.

Our unusually generous sheds are really more of an out-building, as a farmer might say. These structures are designed to add to your lifestyle in whatever ways you decide, because they are larger, better built and much more durable than your basic utility shed.