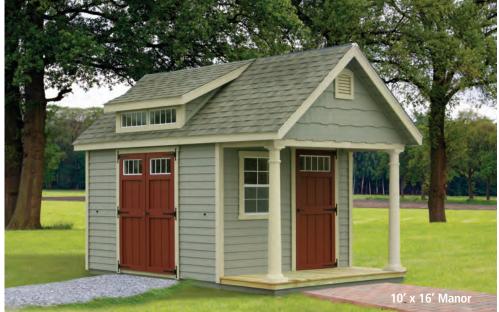

Add a dormer, cedar shake roof or cedar siding.

Our unusually generous sheds are really more of an out-building, as a farmer might say. These structures are designed to add to your lifestyle in whatever ways you decide, because they are larger, better built and much more durable than your basic utility shed.

Whatever your lifestyle, extra outdoor living space is always a plus.

Some people make their structure cozy with insulation, some even add a water line for added convenience. Why stop there? An electrical connection opens whole new worlds of potential uses.