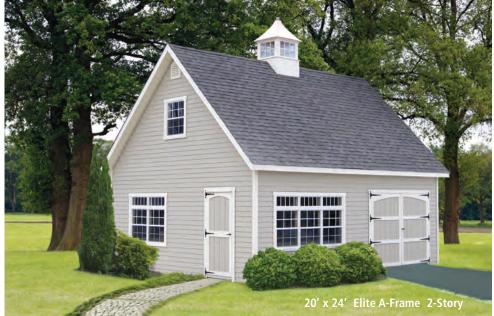

## You design it. We build it.

Our Elite model is as spacious as you can make a pre-fab outdoor structure. It can include a second floor made doubly useful with added dormers and gables. Our structures are an ideal lifestyle addition for home, hobby, retreat or utility. When it's an Elite, it's so much more than a shed.

## Leisure

With the right foundation, many of our customers have built a new barn, sized just about right for a horse or two. Plenty of room for tack, feed and other supplies. Other folks add a garage with our larger units, and the second floor adds a great place to store things. It's almost like having an extra attic, complete with wide, sturdy stairs. Yes, a two-story shed! You've got to see it to believe it.