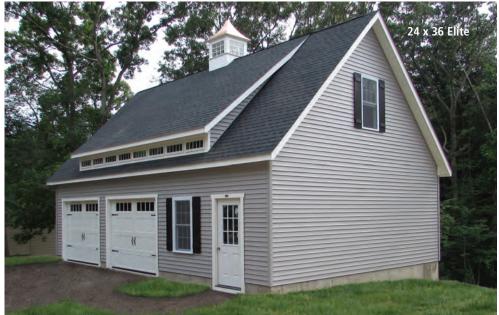

## You design it. We build it.

Our Elite model is as spacious as you can make a pre-fab outdoor structure. It can include a second floor made doubly useful with added dormers and gables. Our structures are an ideal lifestyle addition for home, hobby, retreat or utility. When it's an Elite, it's so much more than a shed.

## Leisure

With the right foundation, many of our customers have built a new barn, sized just about right for a horse or two. Plenty of room for tack, feed and other supplies. Other folks add a garage with our larger units, and the second floor adds a great place to store things. It's almost like having an extra attic, complete with wide, sturdy stairs. Yes, a two-story shed! You've got to see it to believe it.