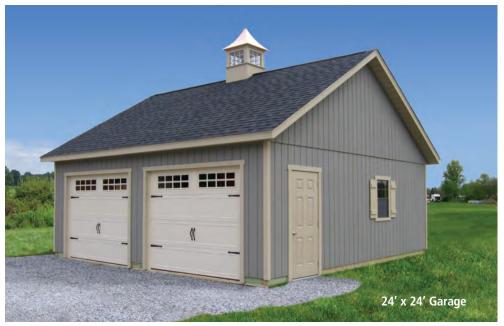

## Leisure

With the right foundation, many of our customers have built a new barn, sized just about right for a horse or two. Plenty of room for tack, feed and other supplies. Other folks add a garage with our larger units, and the second floor adds a great place to store things. It's almost like having an extra attic, complete with wide, sturdy stairs. Yes, a two-story shed! You've got to see it to believe it.

"Family times are even more fun with our new poolhouse."

"Our new garage looks like it was built right on our site to match our home. No one would ever call this a shed!"

Extra space on your property is actually pretty easy to come by. Just let us show you how added utility — like having a detached garage — can add value to your home while making it so much more enjoyable.