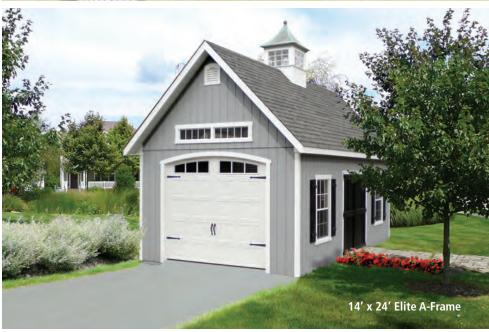

Add a dormer, cedar shake roof or cedar siding.

Our unusually generous sheds are really more of an out-building, as a farmer might say. These structures are designed to add to your lifestyle in whatever ways you decide, because they are larger, better built and much more durable than your basic utility shed.

"Family times are even more fun with our new poolhouse."

"Our new garage looks like it was built right on our site to match our home. No one would ever call this a shed!"

Extra space on your property is actually pretty easy to come by. Just let us show you how added utility — like having a detached garage — can add value to your home while making it so much more enjoyable.