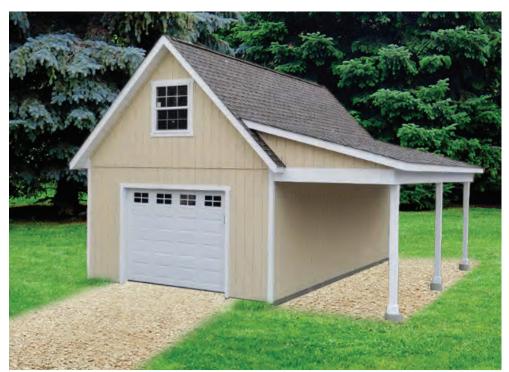

## Leisure

With the right foundation, many of our customers have built a new barn, sized just about right for a horse or two. Plenty of room for tack, feed and other supplies. Other folks add a garage with our larger units, and the second floor adds a great place to store things. It's almost like having an extra attic, complete with wide, sturdy stairs. Yes, a two-story shed! You've got to see it to believe it.