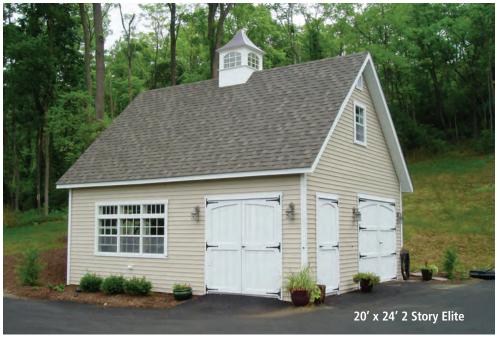

## You design it. We build it.

Our Elite model is as spacious as you can make a pre-fab outdoor structure. It can include a second floor made doubly useful with added dormers and gables. Our structures are an ideal lifestyle addition for home, hobby, retreat or utility. When it's an Elite, it's so much more than a shed.

## Leisure

With the right foundation, many of our customers have built a new barn, sized just about right for a horse or two. Plenty of room for tack, feed and other supplies. Other folks add a garage with our larger units, and the second floor adds a great place to store things. It's almost like having an extra attic, complete with wide, sturdy stairs. Yes, a two-story shed! You've got to see it to believe it.