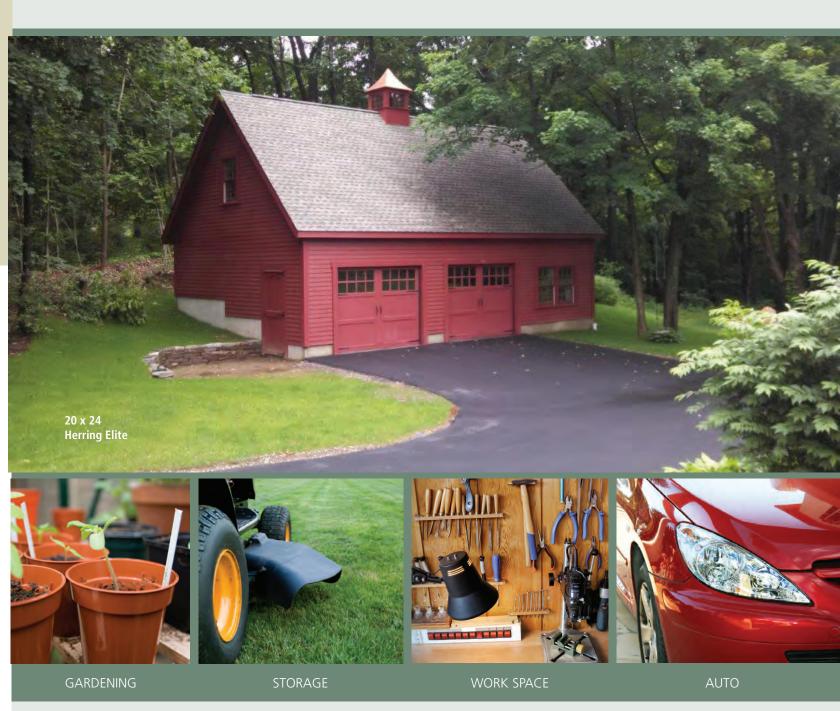

## Leisure

With the right foundation, many of our customers have built a new barn, sized just about right for a horse or two. Plenty of room for tack, feed and other supplies. Other folks add a garage with our larger units, and the second floor adds a great place to store things. It's almost like having an extra attic, complete with wide, sturdy stairs. Yes, a two-story shed! You've got to see it to believe it.

Whatever your lifestyle, extra outdoor living space is always a plus.

Some people make their structure cozy with insulation, some even add a water line for added convenience. Why stop there? An electrical connection opens whole new worlds of potential uses.

"We love having a place for everything. It just makes life a lot simpler."

Everyone has stuff. Lawn and garden equipment and tools are just the beginning. Now you can have a place to really get organized with tools, materials, lawn and garden supplies and so much more.

Just think. The next time you're looking for that pruning saw you'll know exactly where it is.

"With a place for all of the swim gear, now the kids actually enjoy tidying up. Most of the time."

Think of the ways your lifestyle can be enhanced with a poolhouse or other outdoor structure where you can relax and get away from it all. Read, nap, enjoy simply spending time in the quiet outdoors the way you always intended to.