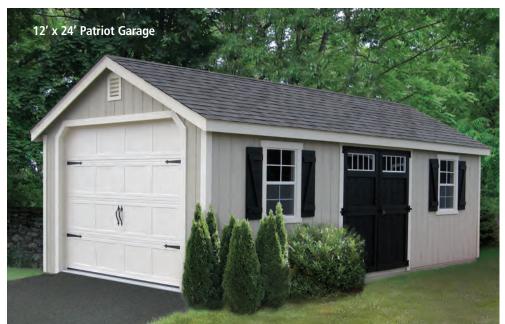

## Leisure

With the right foundation, many of our customers have built a new barn, sized just about right for a horse or two. Plenty of room for tack, feed and other supplies. Other folks add a garage with our larger units, and the second floor adds a great place to store things. It's almost like having an extra attic, complete with wide, sturdy stairs. Yes, a two-story shed! You've got to see it to believe it.

"Family times are even more fun with our new poolhouse."

"Our new garage looks like it was built right on our site to match our home. No one would ever call this a shed!"

Extra space on your property is actually pretty easy to come by. Just let us show you how added utility — like having a detached garage — can add value to your home while making it so much more enjoyable.