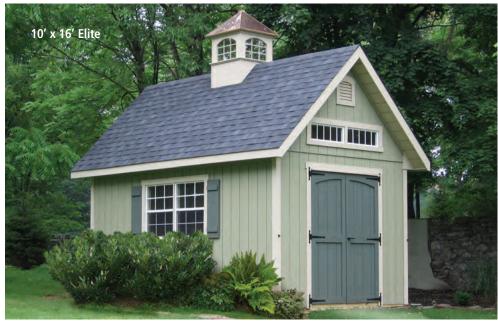

Add a dormer, cedar shake roof or cedar siding.

Our unusually generous sheds are really more of an out-building, as a farmer might say. These structures are designed to add to your lifestyle in whatever ways you decide, because they are larger, better built and much more durable than your basic utility shed.