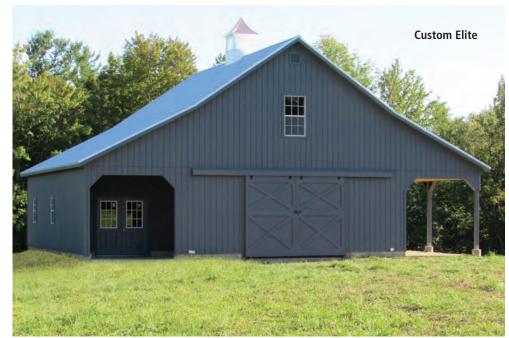

## Leisure

With the right foundation, many of our customers have built a new barn, sized just about right for a horse or two. Plenty of room for tack, feed and other supplies. Other folks add a garage with our larger units, and the second floor adds a great place to store things. It's almost like having an extra attic, complete with wide, sturdy stairs. Yes, a two-story shed! You've got to see it to believe it.