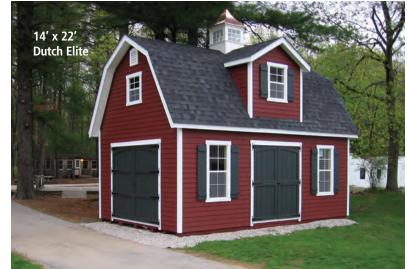

## Leisure

With the right foundation, many of our customers have built a new barn, sized just about right for a horse or two. Plenty of room for tack, feed and other supplies. Other folks add a garage with our larger units, and the second floor adds a great place to store things. It's almost like having an extra attic, complete with wide, sturdy stairs. Yes, a two-story shed! You've got to see it to believe it.