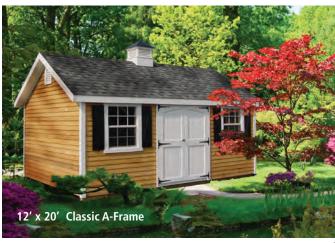

Add a dormer, cedar shake roof or cedar siding.

Our unusually generous sheds are really more of an out-building, as a farmer might say. These structures are designed to add to your lifestyle in whatever ways you decide, because they are larger, better built and much more durable than your basic utility shed.