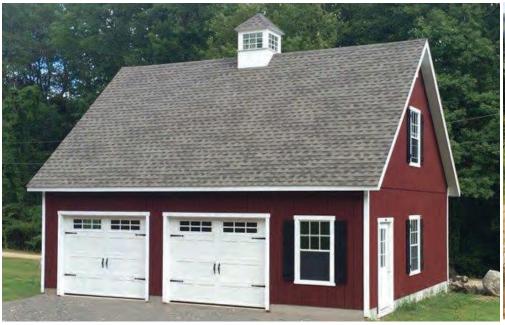

## Leisure

With the right foundation, many of our customers have built a new barn, sized just about right for a horse or two. Plenty of room for tack, feed and other supplies. Other folks add a garage with our larger units, and the second floor adds a great place to store things. It's almost like having an extra attic, complete with wide, sturdy stairs. Yes, a two-story shed! You've got to see it to believe it.