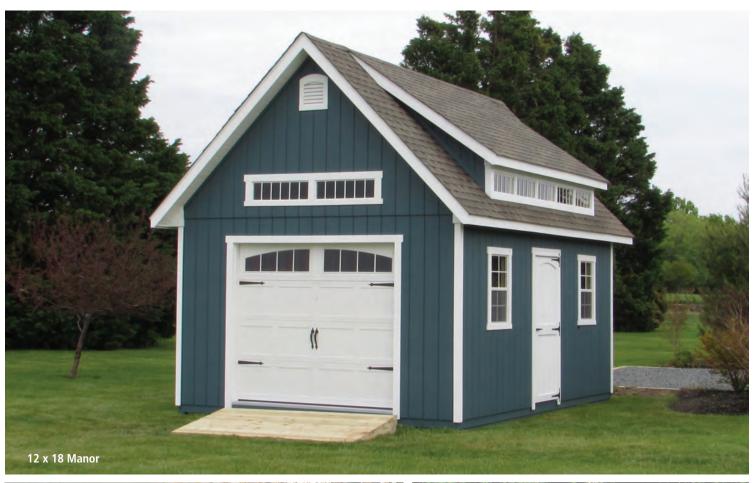

## You design it. We build it.

Our Elite model is as spacious as you can make a pre-fab outdoor structure. It can include a second floor made doubly useful with added dormers and gables. Our structures are an ideal lifestyle addition for home, hobby, retreat or utility. When it's an Elite, it's so much more than a shed.

Add a dormer, cedar shake roof or cedar siding.

Our unusually generous sheds are really more of an out-building, as a farmer might say. These structures are designed to add to your lifestyle in whatever ways you decide, because they are larger, better built and much more durable than your basic utility shed.

## Leisure

With the right foundation, many of our customers have built a new barn, sized just about right for a horse or two. Plenty of room for tack, feed and other supplies. Other folks add a garage with our larger units, and the second floor adds a great place to store things. It's almost like having an extra attic, complete with wide, sturdy stairs. Yes, a two-story shed! You've got to see it to believe it.