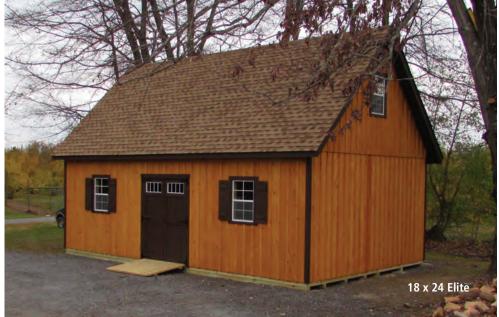

Add a dormer, cedar shake roof or cedar siding.

Our unusually generous sheds are really more of an out-building, as a farmer might say. These structures are designed to add to your lifestyle in whatever ways you decide, because they are larger, better built and much more durable than your basic utility shed.