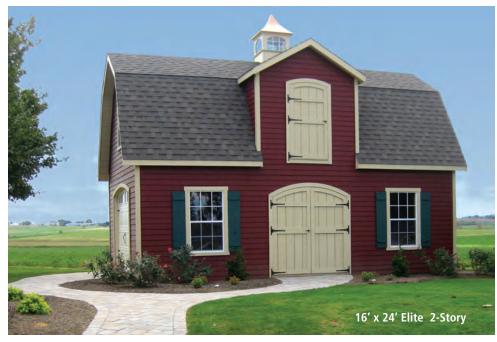

## You design it. We build it.

Our Elite model is as spacious as you can make a pre-fab outdoor structure. It can include a second floor made doubly useful with added dormers and gables. Our structures are an ideal lifestyle addition for home, hobby, retreat or utility. When it's an Elite, it's so much more than a shed.

## Leisure

With the right foundation, many of our customers have built a new barn, sized just about right for a horse or two. Plenty of room for tack, feed and other supplies. Other folks add a garage with our larger units, and the second floor adds a great place to store things. It's almost like having an extra attic, complete with wide, sturdy stairs. Yes, a two-story shed! You've got to see it to believe it.